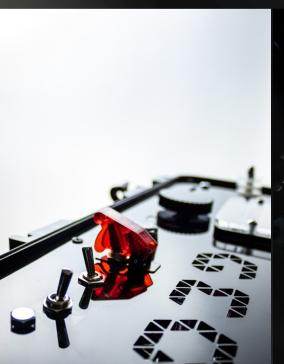

### 3 PLASMA

This piece of engineering combines the properties of the described Paul Marie Oudin model with those of the high-spin luminous plasma. Its core, crowned by a thick, rarefied borosilicate vacuum tube with innocuous neon gas, favors the exchange of energy in the fourth state of aggregation of matter, increasing its nesting in the natural environment.

This is an ideal therapy to treat both general and localized disorders.

In this bipolar practice, specialized vacuum electrodes are used for this therapy, which are rarefied with neon gas, argon, helium, among others.