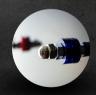

## GENESIS

Resonance frequency in the band from 750khz to 3mhz

Fast and safe connection poles

Low power consumption 1110/220 VAC 120w max

Durable Tungsten gap

Oversized tuning dial for fine tuning

Input power control

### **GENESIS**

High frequency and negative charge generator, used in electrotherapy at the end of the 18th century. This desktop model can be powered with 110/220 VAC and has three terminals, 2 for the outputs that must be connected to a set of coils, of those mentioned later in this catalog and 1 for the ground connection. This robust equipment is designed to last and beautify, in addition to its adjustments with modern components that ensure formidable analog performance, mechanical switches and a large dial to adjust the distance of the gap in real time.