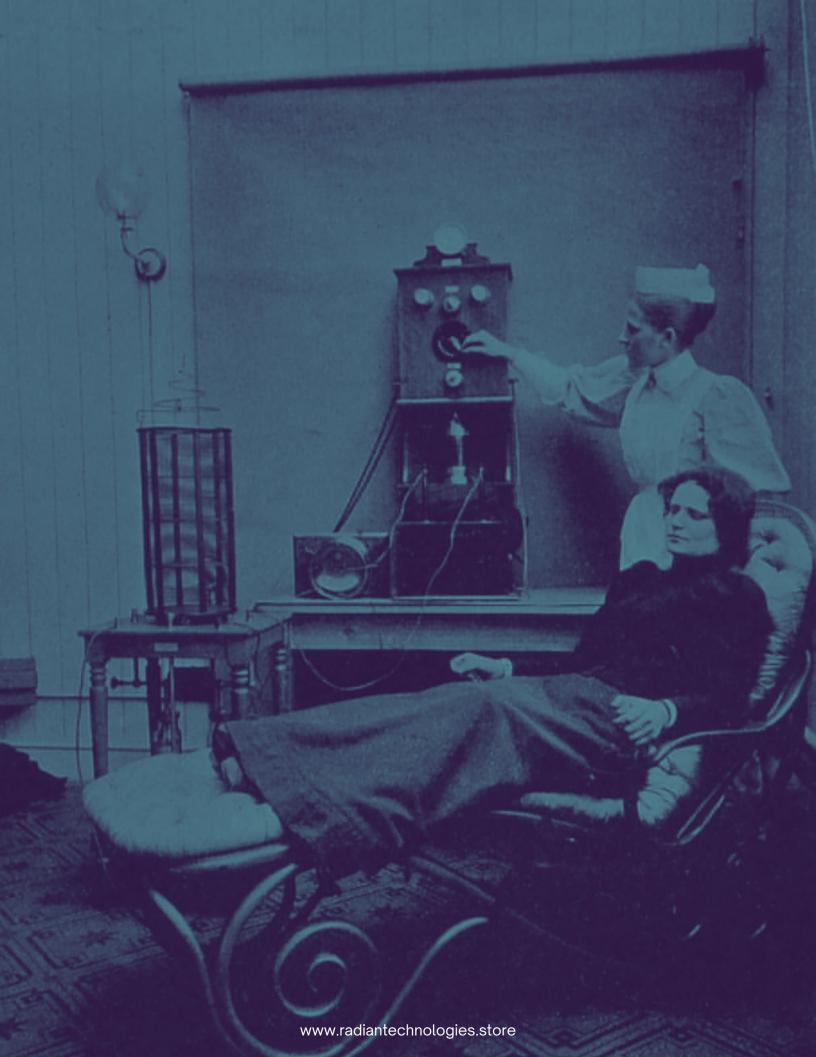

When cells are irradiated with the correct polarized electromagnetic field (which has a wide range of frequencies), each cell will pick up a frequency and assimilate the energy of that field. This has a tremendous stimulating and harmonizing action on cells and thus interacts with surrounding tissues and organs.