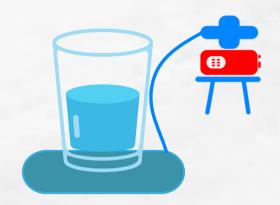

#### **CRYSTAL WATER**

This innovative bipolar practice uses the masseur as a magnetic terminal, which attracts the energy that generally flows through his patient, to the place where he rests his hands or the electrode that he holds with it, generating added heat by the exchange, which increases as decreases the contact area.

Radiating the water for a period of 5 to 20 min. we can create fine structures in the water, generating a crystalline state in it that produces better hydration in its consumption.

It is remarkable that the masseur must proceed with graceful agility, at the moment of making contact and vice versa, since the slow approach creates rays that produce unwanted sensations.