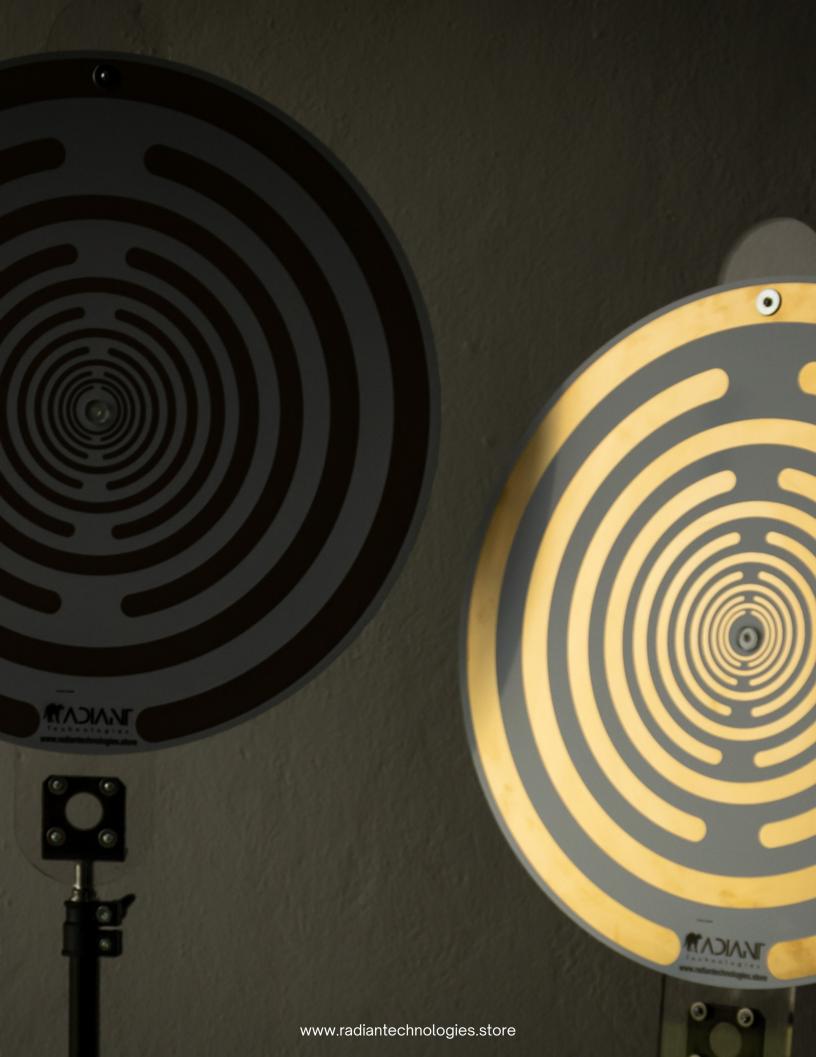

### **4 GEORGES LAKHOVSKY**

These legendary multi-wave cellular resonator antennas propose a contact free session with accessories.

The practitioner stands between the two antennas, which are transmitting from one to the other an ionic wind resonant with the biology of the body.