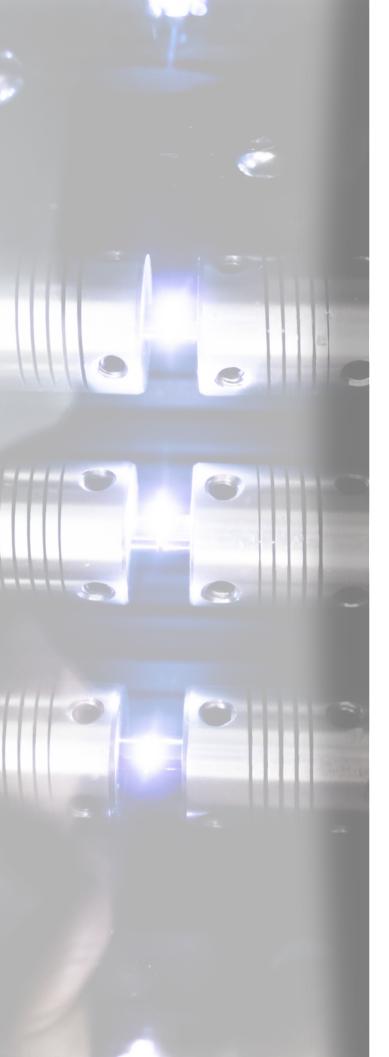

### 3 PLASMA

This piece of engineering combines the properties of the described Paul Marie Oudin model with those of the high-spin luminous plasma. Its core, crowned by a thick, rarefied borosilicate vacuum tube with innocuous neon gas, favors the exchange of energy in the fourth state of aggregation of matter, increasing its nesting in the natural environment.