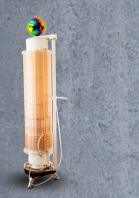

### COILS

1 NIKOLA TESLA 2 PAUL MEARIE OUDIN 3 PLASMA 4 MWO LAKHOVSKY

## MWO

TX and TR coil set with multi-metal ring set and tunable primary common for the legendary multi-wave cellular resonator system based on the original Georges Lakovsky model.

SAccording to Lakhovsky, the nucleus of a living cell can be compared to an oscillating electrical circuit. This nucleus consists of tubular filaments and chromosomes made of insulating material and filled with a conductive fluid containing all the mineral salts found in seawater. These filaments constitute tiny oscillating circuits endowed with capacity and inductance and capable of oscillating according to a certain frequency. They are comparable to the circuits, coils, and windings of radio receivers.

**Wood base.**To provide resistance.

Set of 24k gold plated rings to convert any of our equipment into the legendary multi-wave cellular resonator system based on the original Georges Lakovsky model.

www.radiantechnologies.store