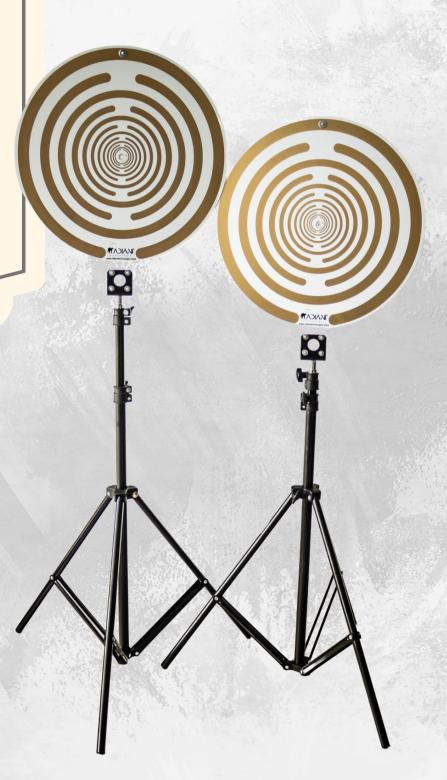

### **4 GEORGES LAKHOVSKY**

These legendary multi-wave cellular resonator antennas propose a contact free session with accessories.

The practitioner stands between the two antennas, which are transmitting from one to the other an ionic wind resonant with the biology of the body.

## OSCILADORES CELULARES ACCESORIOS /22

All accessories include connection cables and tripods in case of being required

· 1 PANCAKE 120 \$USD

2 SEVEN HIGH FREQUENCY ELECTRODES 320 USD

3 SLIM MWO .900 \$USD