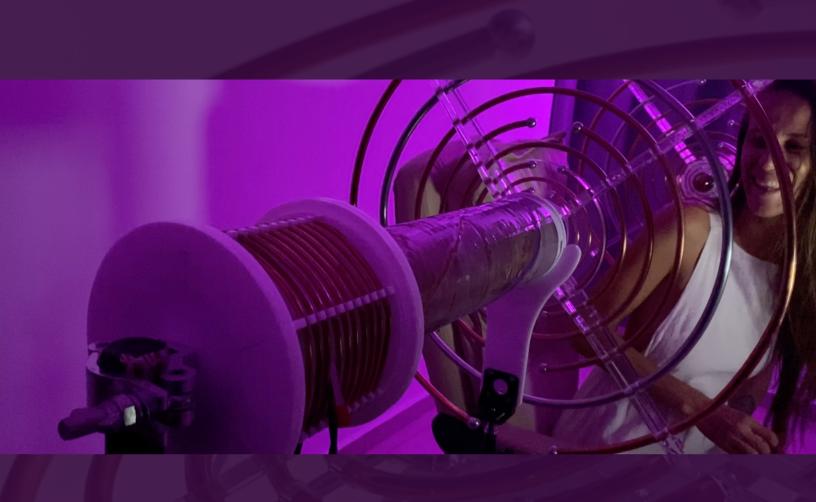

### COILS

1 NIKOLA TESLA 2 PAUL MEARIE OUDIN 3 PLASMA 4 MWO LAKHOVSKY

## MWO

TX and TR coil set with multi-metal ring set and tunable primary common for the legendary multi-wave cellular resonator system based on the original Georges Lakovsky model.

SAccording to Lakhovsky, the nucleus of a living cell can be compared to an oscillating electrical circuit. This nucleus consists of tubular filaments and chromosomes made of insulating material and filled with a conductive fluid containing all the mineral salts found in seawater. These filaments constitute tiny oscillating circuits endowed with capacity and inductance and capable of oscillating according to a certain frequency. They are comparable to the circuits, coils, and windings of radio receivers.

**Wood base.**To provide resistance.

Set of 24k gold plated rings to convert any of our equipment into the legendary multi-wave cellular resonator system based on the original Georges Lakovsky model.

www.radiantechnologies.store