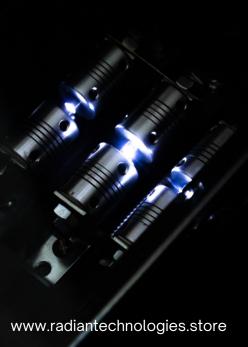

### COILS

1 NIKOLA TESLA 2 PAUL MEARIE OUDIN 3 PLASMA 4 MWO LAKHOVSKY

#### **INIKOLA TESLA**

Nikola Tesla style primary coil and secondary coil assembly. Mounted on dialectical supports, the secondary coil floats in the heart of the primary coil, being wirelessly induced by it. This set has a formidable output force and generates an ideal self-resonance phenomenon.