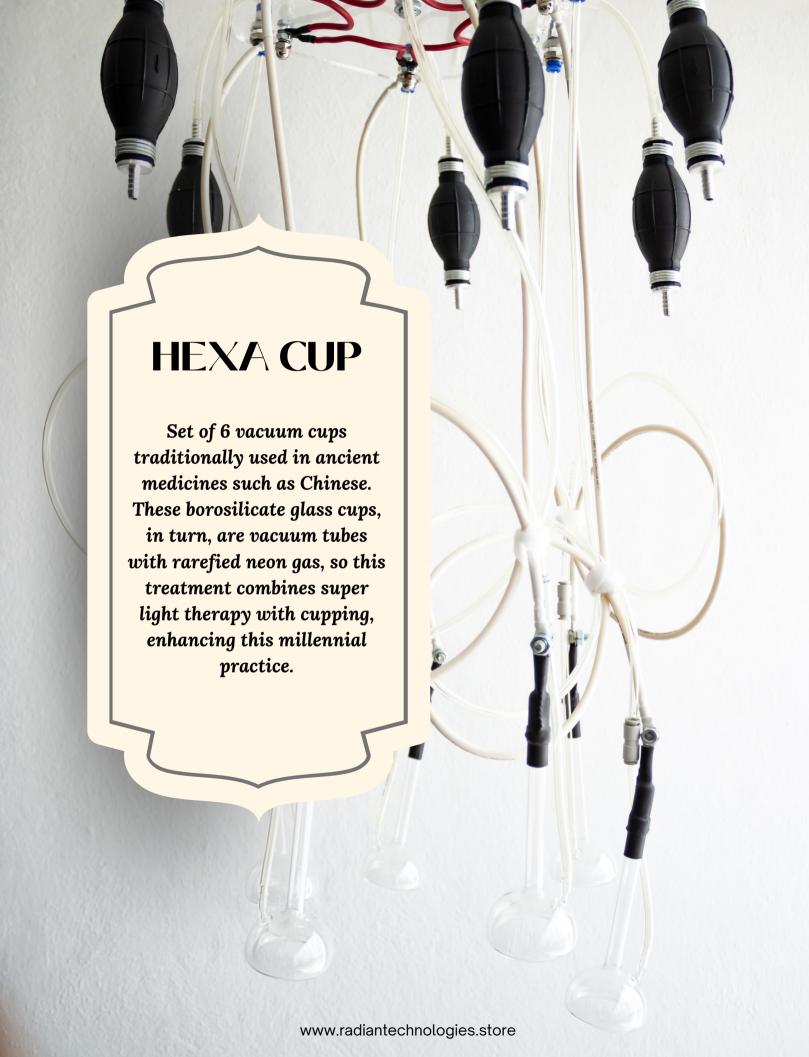

### **ACCESSORIES**

1 PANCKAKE 2 ELECTRODOS 3 SLIM MWO 4 RADAR 5 HEXACUP

**Synthetic leather upholstery.** For conservation and easy cleaning.

High density neoprene For 100% safe isolation.

**Printed circuit.**Contains our helical coil.

4 RADAR 920 SUSD

5 HEXACUP 1160 USD

Shipping costs, import taxes and VAT are separate.

This is an ideal therapy to treat both general and localized disorders.

In this bipolar practice, specialized vacuum electrodes are used for this therapy, which are rarefied with neon gas, argon, helium, among others.

#### RADIANT CUPPING PRACTICE

A second person will assist the installation and turn on the equipment.

This therapy, even though it is localized, also affects general disorders, especially those related to the nervous system.

This innovative bipolar practice uses the principles of cupping, adding the benefits of bio charged plasma.

The cupping practitioner places the cupping cups over the desired area and presses on the vacuum hand pump. Once the cups are properly placed, the therapist turns on the machine. After the time designated for the given therapy, the machine turns off and the suction cups will turn off.