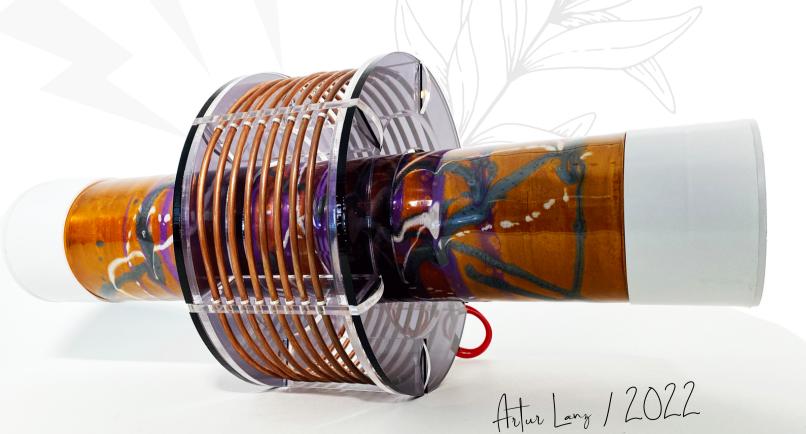

### COILS

1 NIKOLA TESLA 2 PAUL MEARIE OUDIN 3 PLASMA 4 MWO LAKHOVSKY

## MWO

TX and TR coil set with multi-metal ring set and tunable primary common for the legendary multi-wave cellular resonator system based on the original Georges Lakovsky model.

SAccording to Lakhovsky, the nucleus of a living cell can be compared to an oscillating electrical circuit. This nucleus consists of tubular filaments and chromosomes made of insulating material and filled with a conductive fluid containing all the mineral salts found in seawater. These filaments constitute tiny oscillating circuits endowed with capacity and inductance and capable of oscillating according to a certain frequency. They are comparable to the circuits, coils, and windings of radio receivers.

**Wood base.**To provide resistance.

Set of 24k gold plated rings to convert any of our equipment into the legendary multi-wave cellular resonator system based on the original Georges Lakovsky model.

www.radiantechnologies.store