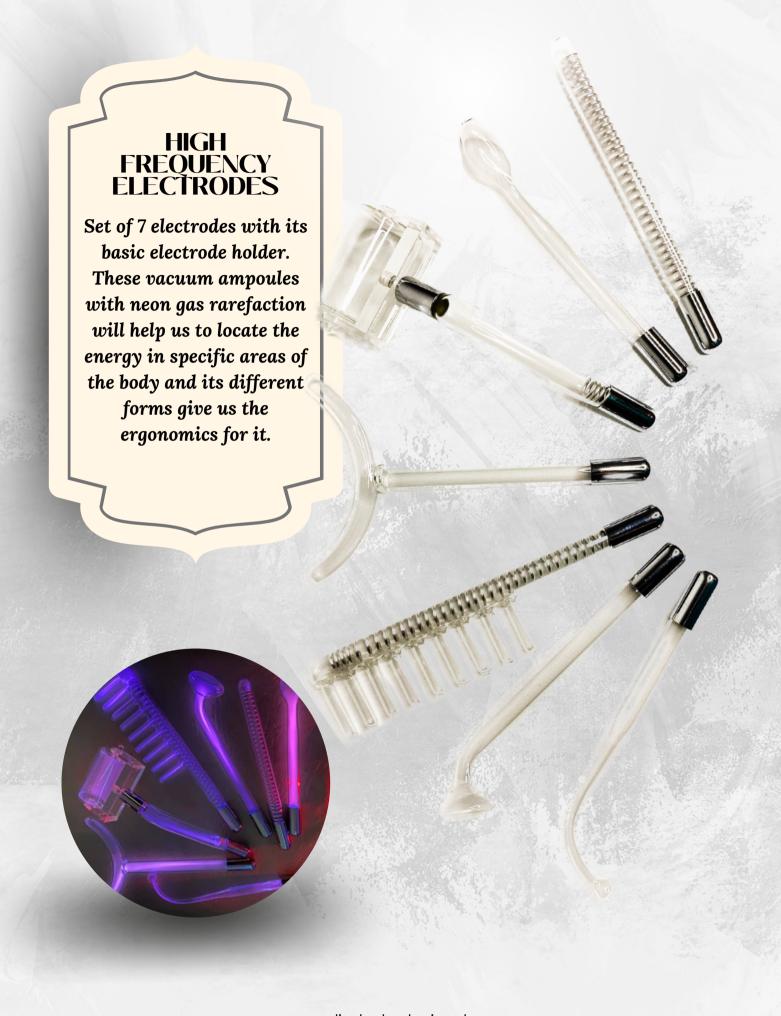

### **ACCESSORIES**

1 PANCKAKE 2 ELECTRODOS 3 SLIM MWO 4 RADAR 5 HEXACUP

**Synthetic leather upholstery.** For conservation and easy cleaning.

High density neoprene For 100% safe isolation.

**Printed circuit.**Contains our helical coil.

## OSCILADORES CELULARES ACCESORIOS /22

All accessories include connection cables and tripods in case of being required

· 1 PANCAKE 120 \$USD

2 SEVEN HIGH FREQUENCY ELECTRODES 320 USD

3 SLIM MWO .900 \$USD

This is an ideal therapy to treat both general and localized disorders.

In this bipolar practice, specialized vacuum electrodes are used for this therapy, which are rarefied with neon gas, argon, helium, among others.

The electrode consists of a cap or electrode holder which is connected to an oscillator at its radiating terminal, belonging to the output of the secondary winding.

We will apply the electrode on the skin taking into account that the sharpest rays appear at a distance from it. In sensitive, humid, or internal areas of the body, we must attenuate the output power, and or lift the feet off the ground to reduce the flow of energy from our electrode. In the same way, we must apply it in continuous movement and non-greasy moisturizing agents or conductive gels can be applied, avoiding to the greatest extent generating dryness in the skin.