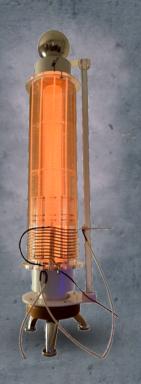

## GENESIS

Resonance frequency in the band from 750khz to 3mhz

Fast and safe connection poles

Low power consumption 1110/220 VAC 120w max

Durable Tungsten gap

Oversized tuning dial for fine tuning

Input power control

### **GENESIS**

High frequency and negative charge generator, used in electrotherapy at the end of the 18th century. This desktop model can be powered with 110/220 VAC and has three terminals, 2 for the outputs that must be connected to a set of coils, of those mentioned later in this catalog and 1 for the ground connection. This robust equipment is designed to last and beautify, in addition to its adjustments with modern components that ensure formidable analog performance, mechanical switches and a large dial to adjust the distance of the gap in real time.