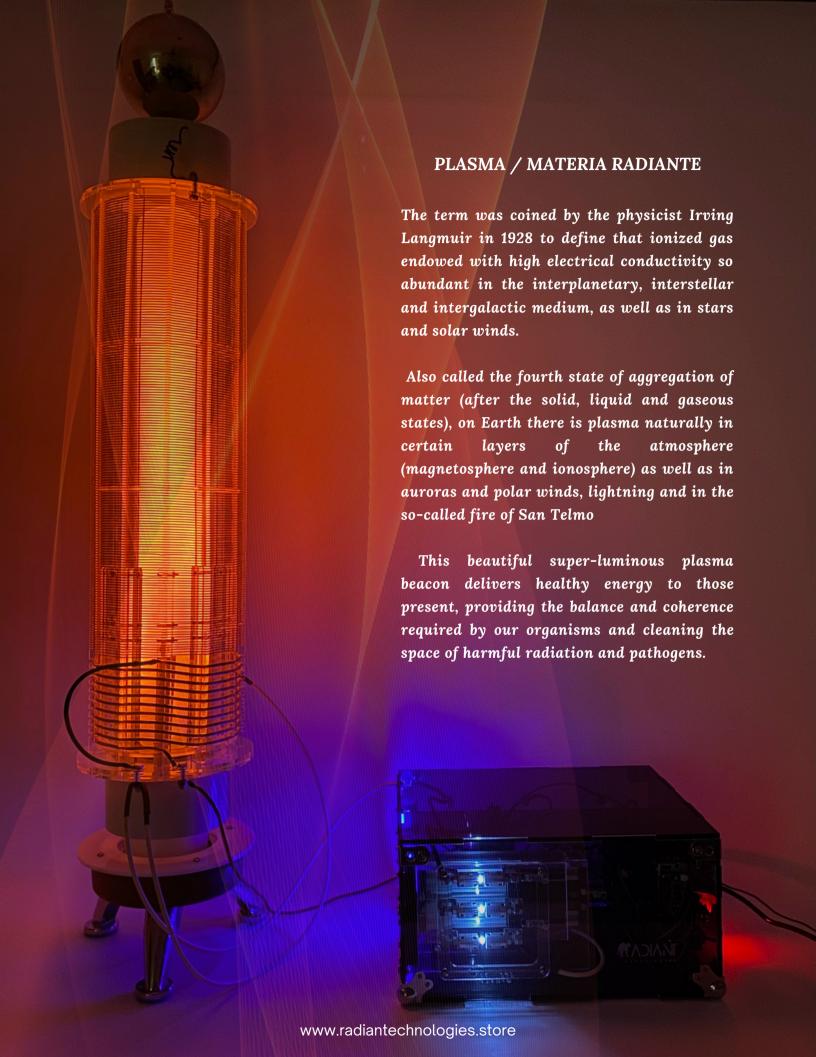

### 3 PLASMA

This piece of engineering combines the properties of the described Paul Marie Oudin model with those of the high-spin luminous plasma. Its core, crowned by a thick, rarefied borosilicate vacuum tube with innocuous neon gas, favors the exchange of energy in the fourth state of aggregation of matter, increasing its nesting in the natural environment.