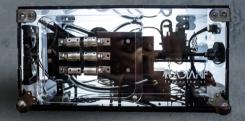

### **GENERATOR**

The generator is the part of the oscillator that converts the local energy into negatively charged high voltage ready to resonate the coils.

COIL

The primary coil resonates with the emitted charge and gives it the potential, adjusting the overall frequency of the oscillator.

**ACCESSORY** 

The accessory is an electrode or tertiary coil that transfers bio energy in treatment.

### **GENESIS**

High frequency and negative charge generator, used in electrotherapy at the end of the 18th century. This desktop model can be powered with 110/220 VAC and has three terminals, 2 for the outputs that must be connected to a set of coils, of those mentioned later in this catalog and 1 for the ground connection. This robust equipment is designed to last and beautify, in addition to its adjustments with modern components that ensure formidable analog performance, mechanical switches and a large dial to adjust the distance of the gap in real time.