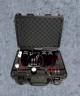

## COMPLETE DEVICE

### GENERATORS

1 GENESIS 2 GEO

## GENESIS

Resonance frequency in the band from 750khz to 3mhz

Fast and safe connection poles

Low power consumption 1110/220 VAC 120w max

Durable Tungsten gap

Oversized tuning dial for fine tuning

Input power control

Mounted in an airtight tactical briefcase against humidity and dust.

Possibility of OFF GRID power supply with 12vdc batteries