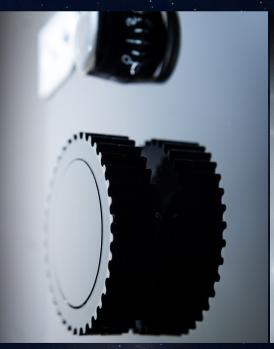

## GENESIS

Resonance frequency in the band from 750khz to 3mhz

Fast and safe connection poles

Low power consumption 1110/220 VAC 120w max

Durable Tungsten gap

Oversized tuning dial for fine tuning

Input power control

### **GEO**

Resonance frequency in the band from 750khz to 3mhz

Fast and safe connection poles

BLow power consumption 110/220 VAC 60w max

Durable Tungsten gap

Oversized tuning dial for fine tuning

input power control