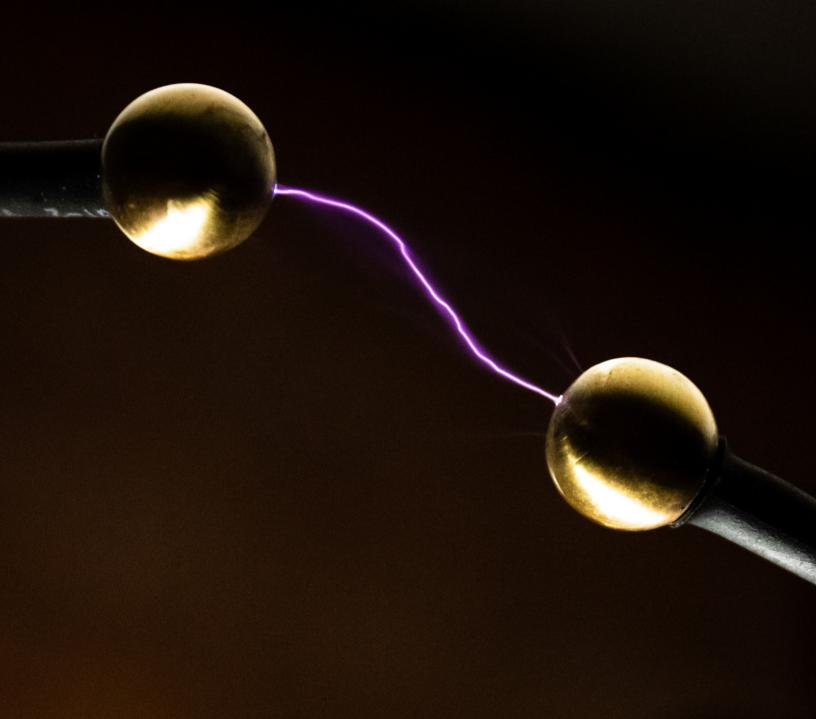

### **GENERATOR**

The generator is the part of the oscillator that converts the local energy into negatively charged high voltage ready to resonate the coils.

COIL

The primary coil resonates with the emitted charge and gives it the potential, adjusting the overall frequency of the oscillator.

## GENESIS

Resonance frequency in the band from 750khz to 3mhz

Fast and safe connection poles

Low power consumption 1110/220 VAC 120w max

Durable Tungsten gap

Oversized tuning dial for fine tuning

Input power control

### **GEO**

Resonance frequency in the band from 750khz to 3mhz

Fast and safe connection poles

BLow power consumption 110/220 VAC 60w max

Durable Tungsten gap

Oversized tuning dial for fine tuning

input power control