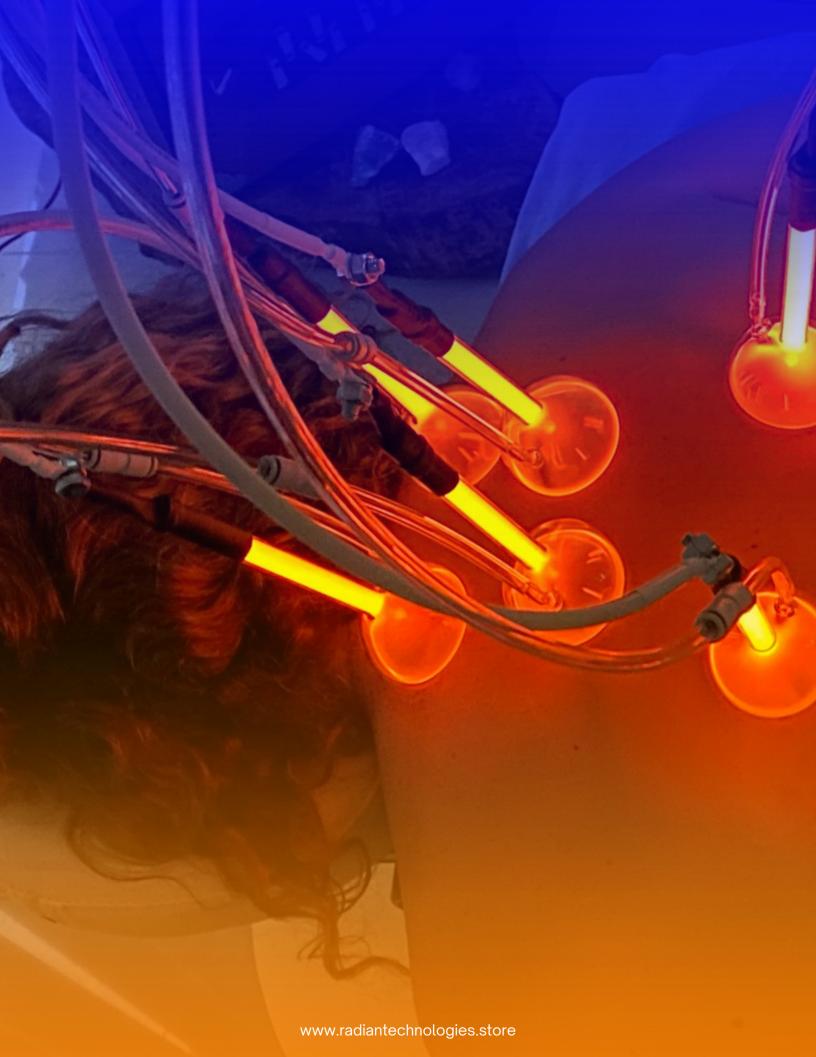

This is an ideal therapy to treat both general and localized disorders.

In this bipolar practice, specialized vacuum electrodes are used for this therapy, which are rarefied with neon gas, argon, helium, among others.

#### RADIANT CUPPING PRACTICE

A second person will assist the installation and turn on the equipment.

This therapy, even though it is localized, also affects general disorders, especially those related to the nervous system.

This innovative bipolar practice uses the principles of cupping, adding the benefits of bio charged plasma.

The cupping practitioner places the cupping cups over the desired area and presses on the vacuum hand pump. Once the cups are properly placed, the therapist turns on the machine. After the time designated for the given therapy, the machine turns off and the suction cups will turn off.