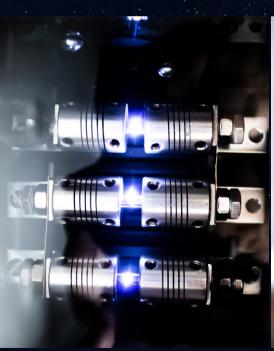

### COILS

1 NIKOLA TESLA 2 PAUL MEARIE OUDIN 3 PLASMA 4 MWO LAKHOVSKY

#### **INIKOLA TESLA**

Nikola Tesla style primary coil and secondary coil assembly. Mounted on dialectical supports, the secondary coil floats in the heart of the primary coil, being wirelessly induced by it. This set has a formidable output force and generates an ideal self-resonance phenomenon.