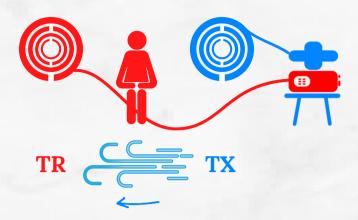

### **4 GEORGES LAKHOVSKY**

These legendary multi-wave cellular resonator antennas propose a contact free session with accessories.

The practitioner stands between the two antennas, which are transmitting from one to the other an ionic wind resonant with the biology of the body.

#### **BIPOLAR PRACTICE**

In this second basic electrotherapeutic practice, the patient places the radiating accessory and another accessory connected to the ground.

The affected area will be placed between the two accessories. In case of not having another accessory besides the radiant, we can place bare feet on the floor.

In this way we will increase the heat in a controlled manner (between one degree and one and a half degrees), generating an abrupt heating curve, shortening the session time and it is ideal for localized treatment.