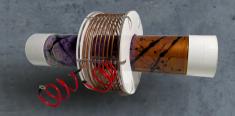

## NIKOLA TESLA

Magnifying resonator antenna, for cellular radio oscillators, violet ray and electroculture, based on the original model

Nikola Tesla

#### **INIKOLA TESLA**

Nikola Tesla style primary coil and secondary coil assembly. Mounted on dialectical supports, the secondary coil floats in the heart of the primary coil, being wirelessly induced by it. This set has a formidable output force and generates an ideal self-resonance phenomenon.

to reach the necessary frequency levels and make the cells resonate with the bio charges produced by our generators.