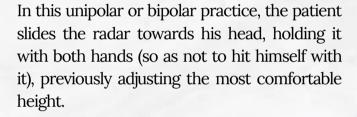

#### **BIPOLAR PRACTICE**

In this second basic electrotherapeutic practice, the patient places the radiating accessory and another accessory connected to the ground.

The affected area will be placed between the two accessories. In case of not having another accessory besides the radiant, we can place bare feet on the floor.

In this way we will increase the heat in a controlled manner (between one degree and one and a half degrees), generating an abrupt heating curve, shortening the session time and it is ideal for localized treatment.