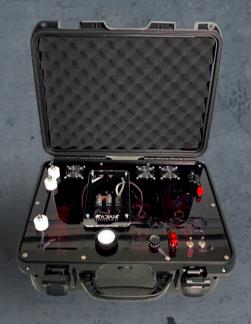

Mounted in an airtight tactical briefcase against humidity and dust.

Possibility of OFF GRID power supply with 12vdc batteries

### GEO

This generator fulfills the same functions and contains the same architecture and power as its brother Genesis, but it has an incredible saving of 50% in its energy consumption. It is also prepared for field practices, being mounted in a high-impact tactical suitcase and the possibility of being powered (OFF GRID) with 12v batteries.