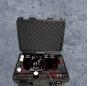

### GEO

This generator fulfills the same functions and contains the same architecture and power as its brother Genesis, but it has an incredible saving of 50% in its energy consumption. It is also prepared for field practices, being mounted in a high-impact tactical suitcase and the possibility of being powered (OFF GRID) with 12v batteries.

Mounted in an airtight tactical briefcase against humidity and dust.

Possibility of OFF GRID power supply with 12vdc batteries