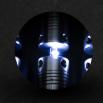

## MWO

TX and TR coil set with multi-metal ring set and tunable primary common for the legendary multi-wave cellular resonator system based on the original Georges Lakovsky model.

SAccording to Lakhovsky, the nucleus of a living cell can be compared to an oscillating electrical circuit. This nucleus consists of tubular filaments and chromosomes made of insulating material and filled with a conductive fluid containing all the mineral salts found in seawater. These filaments constitute tiny oscillating circuits endowed with capacity and inductance and capable of oscillating according to a certain frequency. They are comparable to the circuits, coils, and windings of radio receivers.

**Wood base.**To provide resistance.

Set of 24k gold plated rings to convert any of our equipment into the legendary multi-wave cellular resonator system based on the original Georges Lakovsky model.

www.radiantechnologies.store

### **4 GEORGES LAKHOVSKY**

These legendary multi-wave cellular resonator antennas propose a contact free session with accessories.

The practitioner stands between the two antennas, which are transmitting from one to the other an ionic wind resonant with the biology of the body.