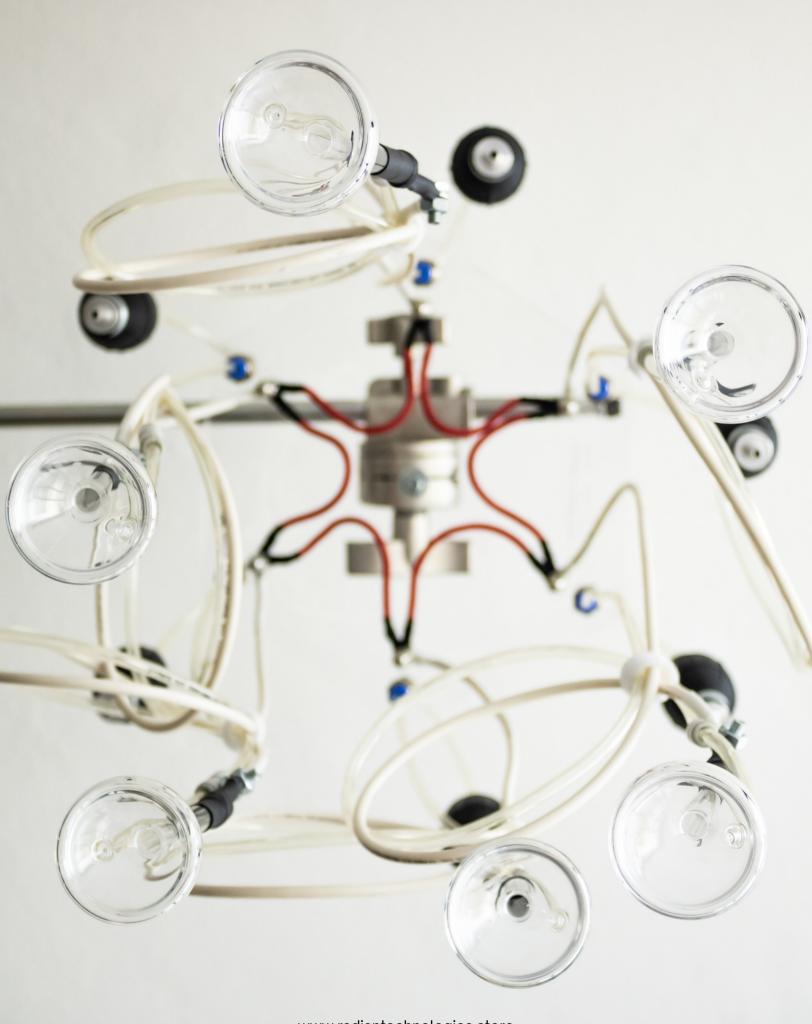

### **4 GEORGES LAKHOVSKY**

These legendary multi-wave cellular resonator antennas propose a contact free session with accessories.

The practitioner stands between the two antennas, which are transmitting from one to the other an ionic wind resonant with the biology of the body.

#### LAKHOVSKY'S PRACTICE