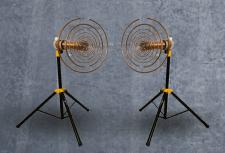

### **4 GEORGES LAKHOVSKY**

These legendary multi-wave cellular resonator antennas propose a contact free session with accessories.

The practitioner stands between the two antennas, which are transmitting from one to the other an ionic wind resonant with the biology of the body.

# OSCILLATORS CELLULAR MODELS /22

All sets include "PANCAKE" accessory (flat bifilar Tesla model coil)

1 TESLA /GENESIS 4600 \$USD

2 TESLA /GEO 5000 \$USD

3 OUDIN /GENESIS 6300 \$USD

4 OUDIN /GEO 6700 \$USD

5 PLASMA /GENESIS 7600 \$USD

6 PLASMA /GEO 8000 \$USD

(GIFT SET OF 7 HIGH FREQUENCY ELECTRODES WITH ELECTRODE HOLDER)

7 LAKHOVSKY / GENESIS 8100 \$USD

8 LAKHOVSKY /GEO 8500 \$USD

Shipping costs, import taxes and VAT are separate.