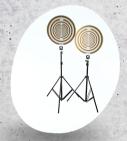

### **4 GEORGES LAKHOVSKY**

These legendary multi-wave cellular resonator antennas propose a contact free session with accessories.

The practitioner stands between the two antennas, which are transmitting from one to the other an ionic wind resonant with the biology of the body.

## MWO

TX and TR coil set with multi-metal ring set and tunable primary common for the legendary multi-wave cellular resonator system based on the original Georges Lakovsky model.

SAccording to Lakhovsky, the nucleus of a living cell can be compared to an oscillating electrical circuit. This nucleus consists of tubular filaments and chromosomes made of insulating material and filled with a conductive fluid containing all the mineral salts found in seawater. These filaments constitute tiny oscillating circuits endowed with capacity and inductance and capable of oscillating according to a certain frequency. They are comparable to the circuits, coils, and windings of radio receivers.