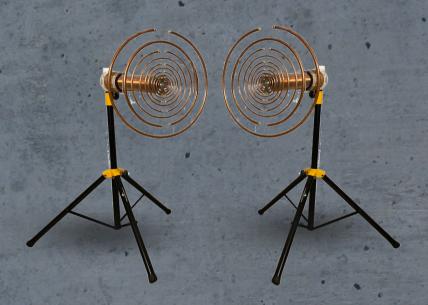

### **4 GEORGES LAKHOVSKY**

These legendary multi-wave cellular resonator antennas propose a contact free session with accessories.

The practitioner stands between the two antennas, which are transmitting from one to the other an ionic wind resonant with the biology of the body.

## MWO

TX and TR coil set with multi-metal ring set and tunable primary common for the legendary multi-wave cellular resonator system based on the original Georges Lakovsky model.

SAccording to Lakhovsky, the nucleus of a living cell can be compared to an oscillating electrical circuit. This nucleus consists of tubular filaments and chromosomes made of insulating material and filled with a conductive fluid containing all the mineral salts found in seawater. These filaments constitute tiny oscillating circuits endowed with capacity and inductance and capable of oscillating according to a certain frequency. They are comparable to the circuits, coils, and windings of radio receivers.

**Wood base.**To provide resistance.

Set of 24k gold plated rings to convert any of our equipment into the legendary multi-wave cellular resonator system based on the original Georges Lakovsky model.

www.radiantechnologies.store