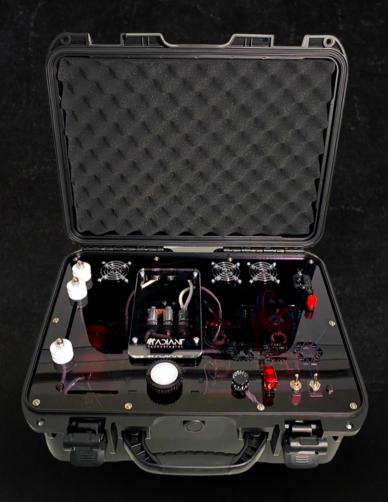

Mounted in an airtight tactical briefcase against humidity and dust.

Possibility of OFF GRID power supply with 12vdc batteries

### GEO

This generator fulfills the same functions and contains the same architecture and power as its brother Genesis, but it has an incredible saving of 50% in its energy consumption. It is also prepared for field practices, being mounted in a high-impact tactical suitcase and the possibility of being powered (OFF GRID) with 12v batteries.