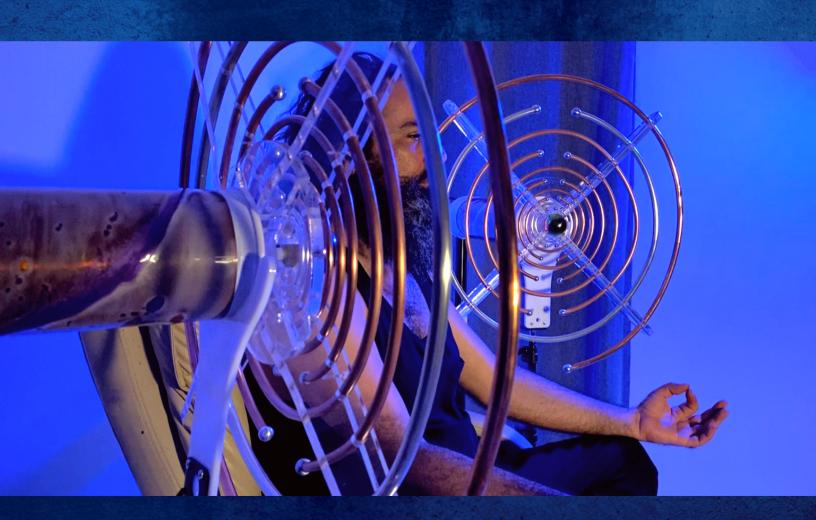

### **4 GEORGES LAKHOVSKY**

These legendary multi-wave cellular resonator antennas propose a contact free session with accessories.

The practitioner stands between the two antennas, which are transmitting from one to the other an ionic wind resonant with the biology of the body.

#### PRACTICE OF THE VIOLET RAY

You can receive the practice, standing, sitting (preferably with bare feet) or lying down, but in the latter case, it will be necessary to connect a contact accessory to the ground and place it, either in the most affected area, or in the sacrum for a general reception.

This is an ideal therapy to treat both general and localized disorders.

In this bipolar practice, specialized vacuum electrodes are used for this therapy, which are rarefied with neon gas, argon, helium, among others.