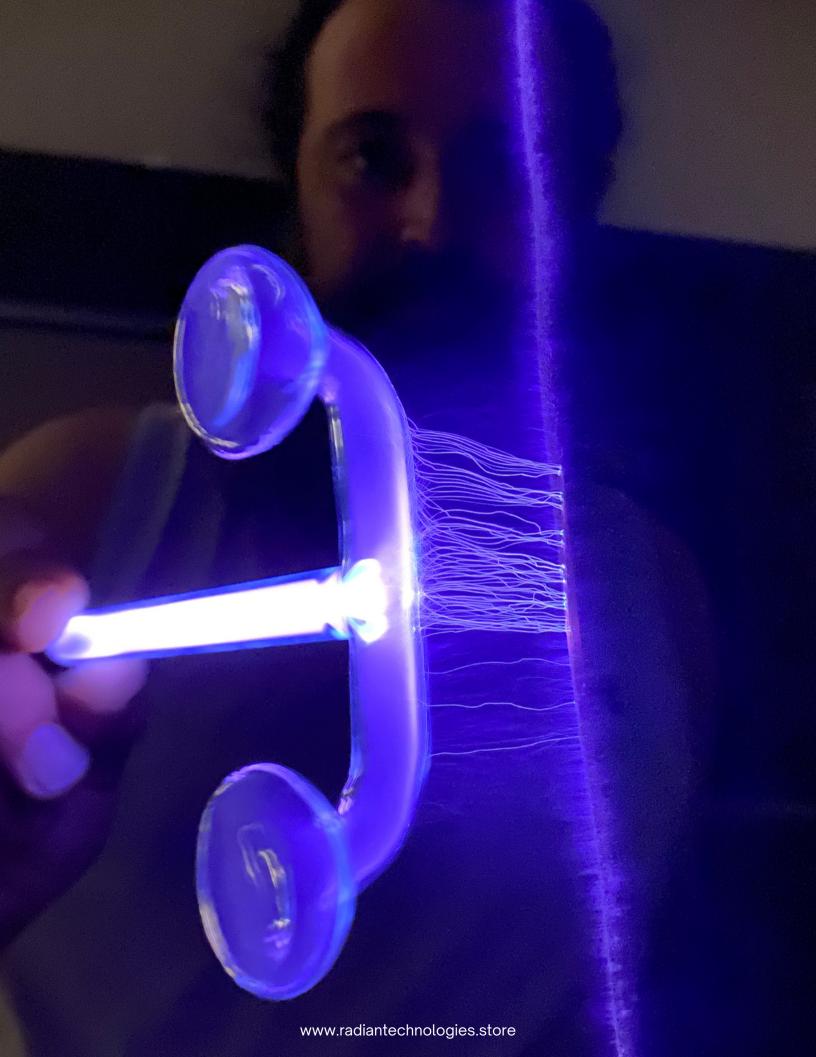

#### PRACTICE OF THE VIOLET RAY

You can receive the practice, standing, sitting (preferably with bare feet) or lying down, but in the latter case, it will be necessary to connect a contact accessory to the ground and place it, either in the most affected area, or in the sacrum for a general reception.

This is an ideal therapy to treat both general and localized disorders.

In this bipolar practice, specialized vacuum electrodes are used for this therapy, which are rarefied with neon gas, argon, helium, among others.

The electrode consists of a cap or electrode holder which is connected to an oscillator at its radiating terminal, belonging to the output of the secondary winding.

We will apply the electrode on the skin taking into account that the sharpest rays appear at a distance from it. In sensitive, humid, or internal areas of the body, we must attenuate the output power, and or lift the feet off the ground to reduce the flow of energy from our electrode. In the same way, we must apply it in continuous movement and non-greasy moisturizing agents or conductive gels can be applied, avoiding to the greatest extent generating dryness in the skin.