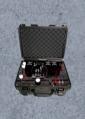

Mounted in an airtight tactical briefcase against humidity and dust.

Possibility of OFF GRID power supply with 12vdc batteries

### GEO

This generator fulfills the same functions and contains the same architecture and power as its brother Genesis, but it has an incredible saving of 50% in its energy consumption. It is also prepared for field practices, being mounted in a high-impact tactical suitcase and the possibility of being powered (OFF GRID) with 12v batteries.