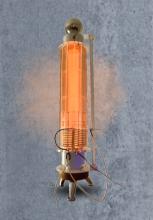

### **GENERATOR**

The generator is the part of the oscillator that converts the local energy into negatively charged high voltage ready to resonate the coils.

COIL

The primary coil resonates with the emitted charge and gives it the potential, adjusting the overall frequency of the oscillator.

**ACCESSORY** 

The accessory is an electrode or tertiary coil that transfers bio energy in treatment.

## GENESIS

Resonance frequency in the band from 750khz to 3mhz

Fast and safe connection poles

Low power consumption 1110/220 VAC 120w max

Durable Tungsten gap

Oversized tuning dial for fine tuning

Input power control

## NIKOLA TESLA

Magnifying resonator antenna, for cellular radio oscillators, violet ray and electroculture, based on the original model

Nikola Tesla