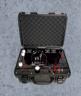

## COMPLETE DEVICE

### GENERATORS

1 GENESIS 2 GEO

## GENESIS

Resonance frequency in the band from 750khz to 3mhz

Fast and safe connection poles

Low power consumption 1110/220 VAC 120w max

Durable Tungsten gap

Oversized tuning dial for fine tuning

Input power control

Mounted in an airtight tactical briefcase against humidity and dust.

Possibility of OFF GRID power supply with 12vdc batteries