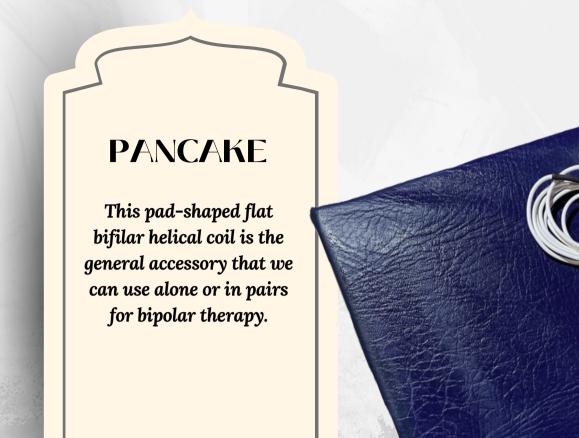

### **ACCESSORIES**

1 PANCKAKE 2 ELECTRODOS 3 SLIM MWO 4 RADAR 5 HEXACUP

**Synthetic leather upholstery.** For conservation and easy cleaning.

High density neoprene For 100% safe isolation.

**Printed circuit.**Contains our helical coil.

# OSCILLATORS CELLULAR MODELS /22

All sets include "PANCAKE" accessory (flat bifilar Tesla model coil)

1 TESLA /GENESIS 4600 \$USD

2 TESLA /GEO 5000 \$USD

3 OUDIN /GENESIS 6300 \$USD

4 OUDIN /GEO 6700 \$USD