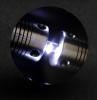

### **GENERATOR**

The generator is the part of the oscillator that converts the local energy into negatively charged high voltage ready to resonate the coils.

COIL

The primary coil resonates with the emitted charge and gives it the potential, adjusting the overall frequency of the oscillator.

**ACCESSORY** 

The accessory is an electrode or tertiary coil that transfers bio energy in treatment.

## COMPLETE DEVICE