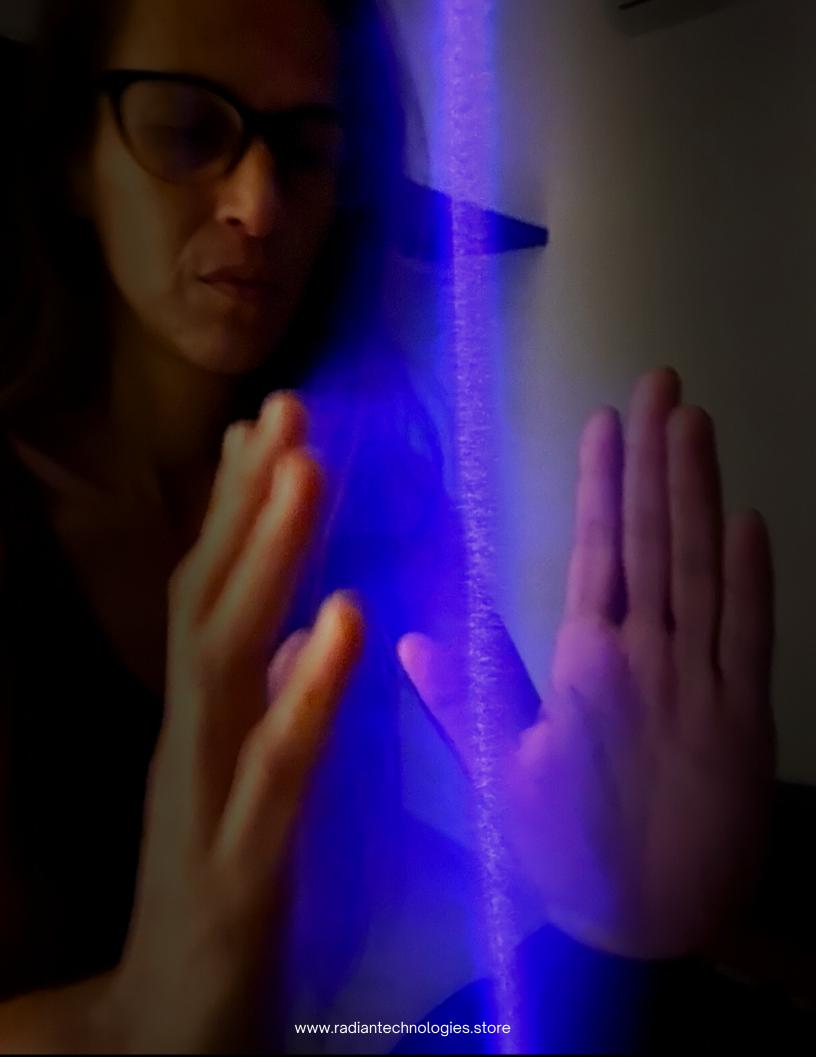

#### PRACTICE OF THE VIOLET RAY

You can receive the practice, standing, sitting (preferably with bare feet) or lying down, but in the latter case, it will be necessary to connect a contact accessory to the ground and place it, either in the most affected area, or in the sacrum for a general reception.

This is an ideal therapy to treat both general and localized disorders.

In this bipolar practice, specialized vacuum electrodes are used for this therapy, which are rarefied with neon gas, argon, helium, among others.

The electrode consists of a cap or electrode holder which is connected to an oscillator at its radiating terminal, belonging to the output of the secondary winding.

We will apply the electrode on the skin taking into account that the sharpest rays appear at a distance from it. In sensitive, humid, or internal areas of the body, we must attenuate the output power, and or lift the feet off the ground to reduce the flow of energy from our electrode. In the same way, we must apply it in continuous movement and non-greasy moisturizing agents or conductive gels can be applied, avoiding to the greatest extent generating dryness in the skin.