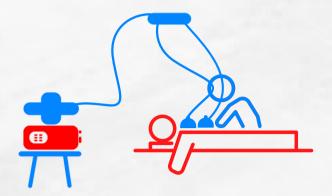

#### **CRYSTAL WATER**

This innovative bipolar practice uses the masseur as a magnetic terminal, which attracts the energy that generally flows through his patient, to the place where he rests his hands or the electrode that he holds with it, generating added heat by the exchange, which increases as decreases the contact area.

Radiating the water for a period of 5 to 20 min. we can create fine structures in the water, generating a crystalline state in it that produces better hydration in its consumption.

It is remarkable that the masseur must proceed with graceful agility, at the moment of making contact and vice versa, since the slow approach creates rays that produce unwanted sensations.

Increasing the effect and protecting the therapist from copying information it is suggested to use a growing bracelet.

This is an ideal therapy to treat both general and localized disorders. depending on the discipline practiced by the therapist.