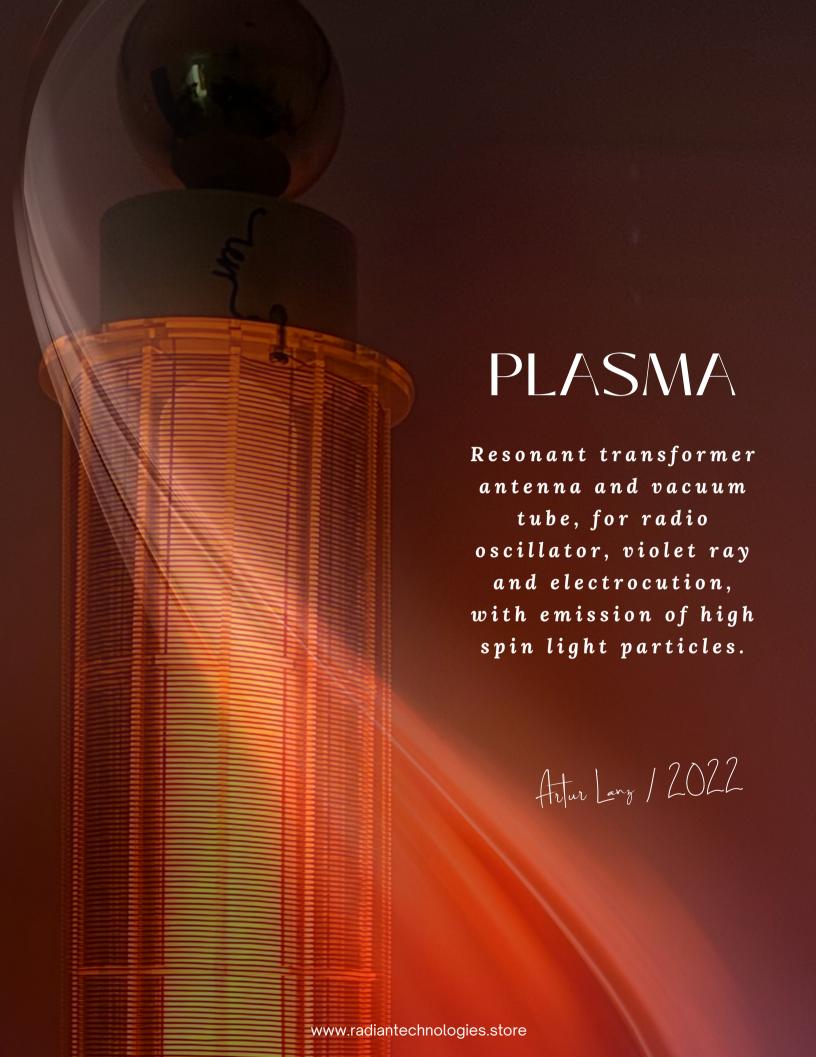

### 3 PLASMA

This piece of engineering combines the properties of the described Paul Marie Oudin model with those of the high-spin luminous plasma. Its core, crowned by a thick, rarefied borosilicate vacuum tube with innocuous neon gas, favors the exchange of energy in the fourth state of aggregation of matter, increasing its nesting in the natural environment.