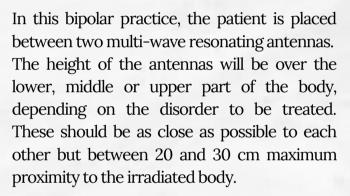

#### **BIPOLAR PRACTICE**

In this second basic electrotherapeutic practice, the patient places the radiating accessory and another accessory connected to the ground.

The affected area will be placed between the two accessories. In case of not having another accessory besides the radiant, we can place bare feet on the floor.

In this way we will increase the heat in a controlled manner (between one degree and one and a half degrees), generating an abrupt heating curve, shortening the session time and it is ideal for localized treatment.