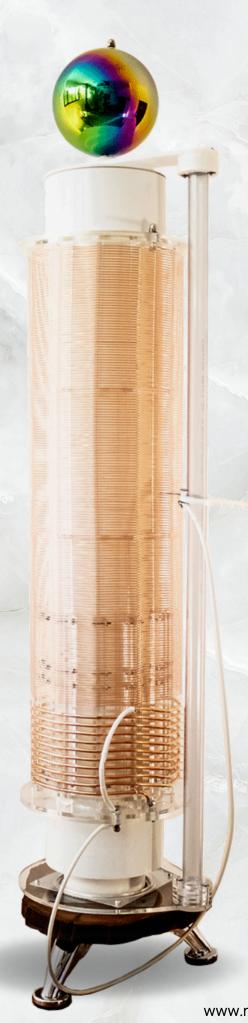

#### **INIKOLA TESLA**

Nikola Tesla style primary coil and secondary coil assembly. Mounted on dialectical supports, the secondary coil floats in the heart of the primary coil, being wirelessly induced by it. This set has a formidable output force and generates an ideal self-resonance phenomenon.

to reach the necessary frequency levels and make the cells resonate with the bio charges produced by our generators.