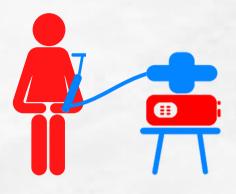

#### UNIPOLAR PRACTICE

# In this basic electrotherapeutic practice, the patient places the accessory connected to the upper Radiant terminal of the Oudin tower or to one of the terminals of the Bipolar Tesla coil. Making sure not to touch the ground using a stretcher or a wooden or preferably plastic chair, lifting the feet in the latter case.

This therapy allows us to prolong the exposure time, generating a more dilated tissue heating curve, ideal for general therapies.