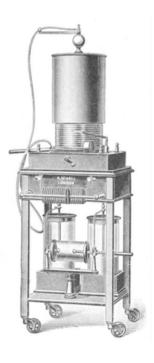

### **GENESIS**

High frequency and negative charge generator, used in electrotherapy at the end of the 18th century. This desktop model can be powered with 110/220 VAC and has three terminals, 2 for the outputs that must be connected to a set of coils, of those mentioned later in this catalog and 1 for the ground connection. This robust equipment is designed to last and beautify, in addition to its adjustments with modern components that ensure formidable analog performance, mechanical switches and a large dial to adjust the distance of the gap in real time.