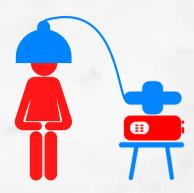

#### RADAR PRACTICE

# In this basic electrotherapeutic practice, the patient places the accessory connected to the upper Radiant terminal of the Oudin tower or to one of the terminals of the Bipolar Tesla coil. Making sure not to touch the ground using a stretcher or a wooden or preferably plastic chair, lifting the feet in the latter case.